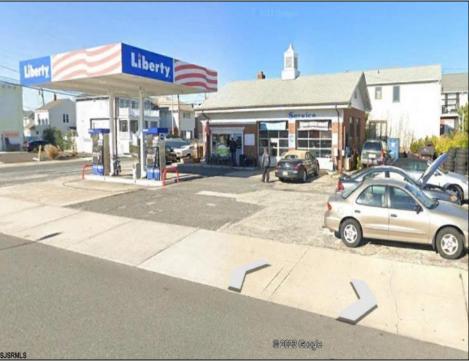

## COMMENTS

Largest single commercial plot on Ventnor Ave in Margate - 10,125 sf available for commercial in commercial zone. This is a prime opportunity in desirable central location on main street of thriving Margate business and residential community. Seller will handle environmental, which is in process. Street cuts already exist on the side streets, Franklin and Exeter Avenues. **PROPERTY DETAILS** 