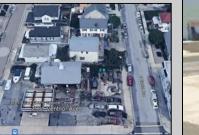

## COMMENTS

Largest single commercial plot on Ventnor Ave in Margate - 10,125 sf available for commercial in commercial zone. This is a prime opportunity in desirable central location on main street of thriving Margate business and residential community. Seller will handle environmental, which is in process. Street cuts already exist on the side streets, Franklin and Exeter Avenues. **PROPERTY DETAILS** 