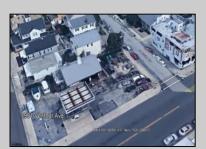

## **COMMENTS**

Largest single commercial plot on Ventnor Ave in Margate - 10,125 sf available for commercial in commercial zone. This is a prime opportunity in desirable central location on main street of thriving Margate business and residential community. Seller will handle environmental, which is in process. Street cuts already exist on the side streets, Franklin and Exeter Avenues.