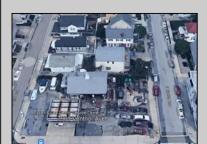

## **COMMENTS**

Largest single commercial plot on Ventnor Ave in Margate - 10,125 sf available for commercial in commercial zone. This is a prime opportunity in desirable central location on main street of thriving Margate business and residential community. Seller will handle environmental, which is in process. Street cuts already exist on the side streets, Franklin and Exeter Avenues.