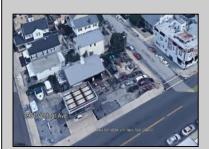

## **COMMENTS**

Largest single commercial plot on Ventnor Ave in Margate - 10,125 sf available for commercial in commercial zone. This is a prime opportunity in desirable central location on main street of thriving Margate business and residential community. Seller will handle environmental, which is in process. Street cuts already exist on the side streets, Franklin and Exeter Avenues.