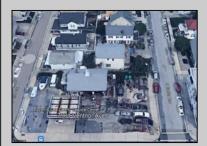

## **COMMENTS**

Largest single commercial plot on Ventnor Ave in Margate - 10,125 sf available for commercial in commercial zone. This is a prime opportunity in desirable central location on main street of thriving Margate business and residential community. Seller will handle environmental, which is in process. Street cuts already exist on the side streets, Franklin and Exeter Avenues.