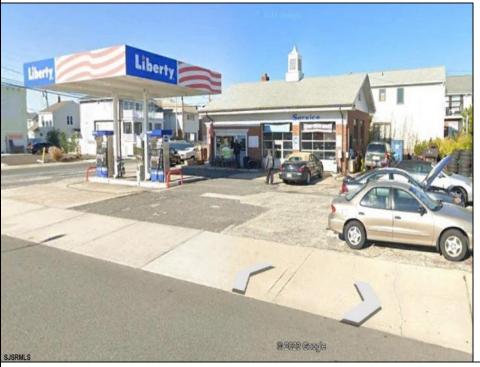

## **COMMENTS**

Largest single commercial plot on Ventnor Ave in Margate - 10,125 sf available for commercial in commercial zone. This is a prime opportunity in desirable central location on main street of thriving Margate business and residential community. Seller will handle environmental, which is in process. Street cuts already exist on the side streets, Franklin and Exeter Avenues.