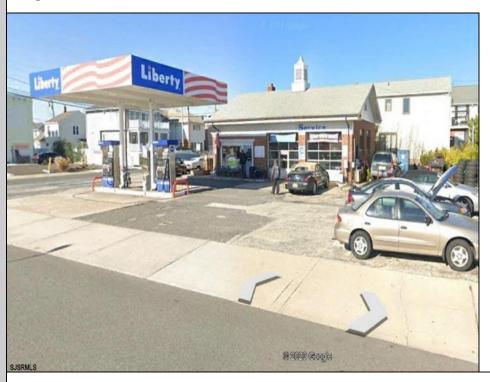

## COMMENTS

Largest single commercial plot on Ventnor Ave in Margate - 10,125 sf available for commercial in commercial zone. This is a prime opportunity in desirable central location on main street of thriving Margate business and residential community. Seller will handle environmental, which is in process. Street cuts already exist on the side streets, Franklin and Exeter Avenues. **PROPERTY DETAILS** 