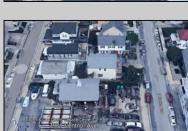

## COMMENTS

Largest single commercial plot on Ventnor Ave in Margate - 10,125 sf available for commercial in commercial zone. This is a prime opportunity in desirable central location on main street of thriving Margate business and residential community. Seller will handle environmental, which is in process. Street cuts already exist on the side streets, Franklin and Exeter Avenues. **PROPERTY DETAILS** 