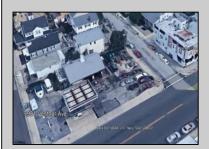

## **COMMENTS**

Largest single commercial plot on Ventnor Ave in Margate - 10,125 sf available for commercial in commercial zone. This is a prime opportunity in desirable central location on main street of thriving Margate business and residential community. Seller will handle environmental, which is in process. Street cuts already exist on the side streets, Franklin and Exeter Avenues.