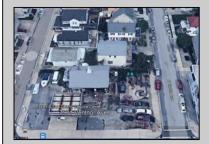

## **COMMENTS**

Largest single commercial plot on Ventnor Ave in Margate - 10,125 sf available for commercial in commercial zone. This is a prime opportunity in desirable central location on main street of thriving Margate business and residential community. Seller will handle environmental, which is in process. Street cuts already exist on the side streets, Franklin and Exeter Avenues.