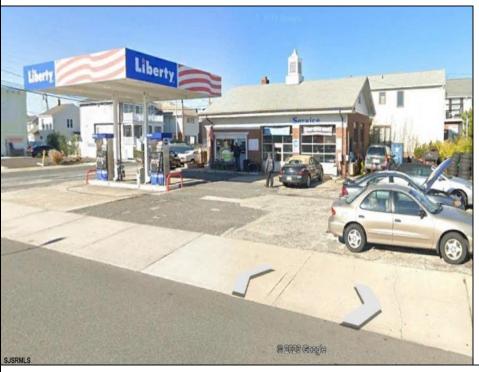

## **COMMENTS**

Largest single commercial plot on Ventnor Ave in Margate - 10,125 sf available for commercial in commercial zone. This is a prime opportunity in desirable central location on main street of thriving Margate business and residential community. Seller will handle environmental, which is in process. Street cuts already exist on the side streets, Franklin and Exeter Avenues.