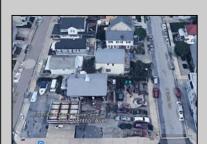

## **COMMENTS**

Largest single commercial plot on Ventnor Ave in Margate - 10,125 sf available for commercial in commercial zone. This is a prime opportunity in desirable central location on main street of thriving Margate business and residential community. Seller will handle environmental, which is in process. Street cuts already exist on the side streets, Franklin and Exeter Avenues.