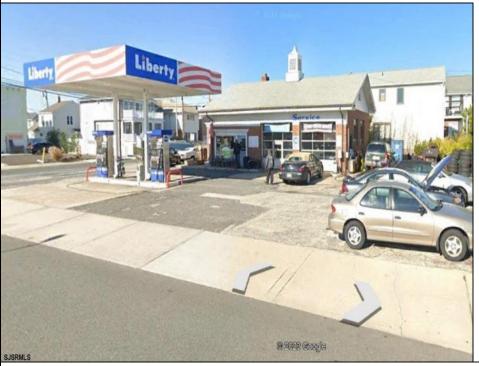

## **COMMENTS**

Largest single commercial plot on Ventnor Ave in Margate - 10,125 sf available for commercial in commercial zone. This is a prime opportunity in desirable central location on main street of thriving Margate business and residential community. Seller will handle environmental, which is in process. Street cuts already exist on the side streets, Franklin and Exeter Avenues.