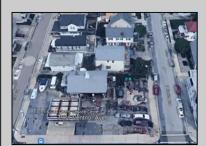

## **COMMENTS**

Largest single commercial plot on Ventnor Ave in Margate - 10,125 sf available for commercial in commercial zone. This is a prime opportunity in desirable central location on main street of thriving Margate business and residential community. Seller will handle environmental, which is in process. Street cuts already exist on the side streets, Franklin and Exeter Avenues.