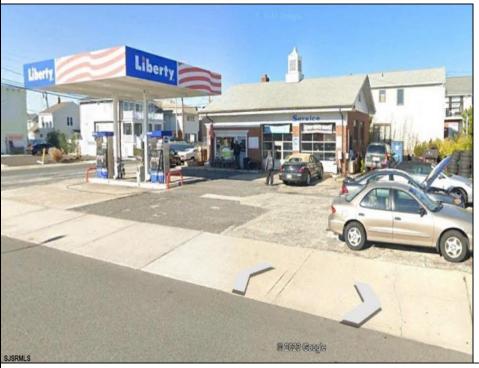

## **COMMENTS**

Largest single commercial plot on Ventnor Ave in Margate - 10,125 sf available for commercial in commercial zone. This is a prime opportunity in desirable central location on main street of thriving Margate business and residential community. Seller will handle environmental, which is in process. Street cuts already exist on the side streets, Franklin and Exeter Avenues.