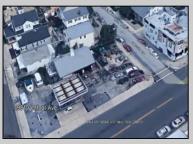

## COMMENTS

Largest single commercial plot on Ventnor Ave in Margate - 10,125 sf available for commercial in commercial zone. This is a prime opportunity in desirable central location on main street of thriving Margate business and residential community. Seller will handle environmental, which is in process. Street cuts already exist on the side streets, Franklin and Exeter Avenues.