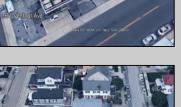

## COMMENTS

Largest single commercial plot on Ventnor Ave in Margate - 10,125 sf available for commercial in commercial zone. This is a prime opportunity in desirable central location on main street of thriving Margate business and residential community. Seller will handle environmental, which is in process. Street cuts already exist on the side streets, Franklin and Exeter Avenues.