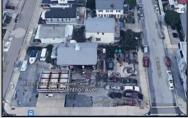

## COMMENTS

Largest single commercial plot on Ventnor Ave in Margate - 10,125 sf available for commercial in commercial zone. This is a prime opportunity in desirable central location on main street of thriving Margate business and residential community. Seller will handle environmental, which is in process. Street cuts already exist on the side streets, Franklin and Exeter Avenues.