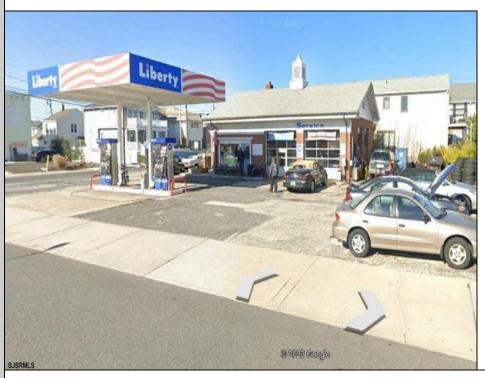

## COMMENTS

Largest single commercial plot on Ventnor Ave in Margate - 10,125 sf available for commercial in commercial zone. This is a prime opportunity in desirable central location on main street of thriving Margate business and residential community. Seller will handle environmental, which is in process. Street cuts already exist on the side streets, Franklin and Exeter Avenues.