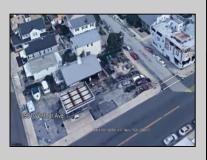

## COMMENTS

Largest single commercial plot on Ventnor Ave in Margate - 10,125 sf available for commercial in commercial zone. This is a prime opportunity in desirable central location on main street of thriving Margate business and residential community. Seller will handle environmental, which is in process. Street cuts already exist on the side streets, Franklin and Exeter Avenues. **PROPERTY DETAILS** 