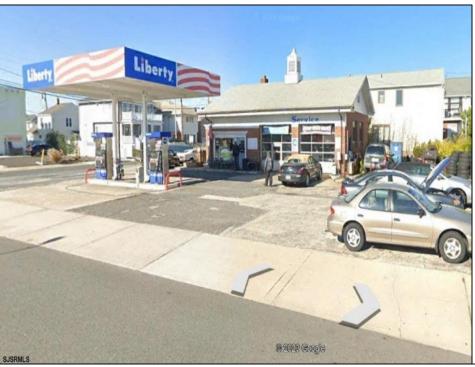

## COMMENTS

Largest single commercial plot on Ventnor Ave in Margate - 10,125 sf available for commercial in commercial zone. This is a prime opportunity in desirable central location on main street of thriving Margate business and residential community. Seller will handle environmental, which is in process. Street cuts already exist on the side streets, Franklin and Exeter Avenues. **PROPERTY DETAILS** 