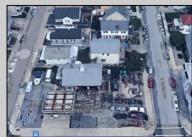

## COMMENTS

Largest single commercial plot on Ventnor Ave in Margate - 10,125 sf available for commercial in commercial zone. This is a prime opportunity in desirable central location on main street of thriving Margate business and residential community. Seller will handle environmental, which is in process. Street cuts already exist on the side streets, Franklin and Exeter Avenues. **PROPERTY DETAILS** 