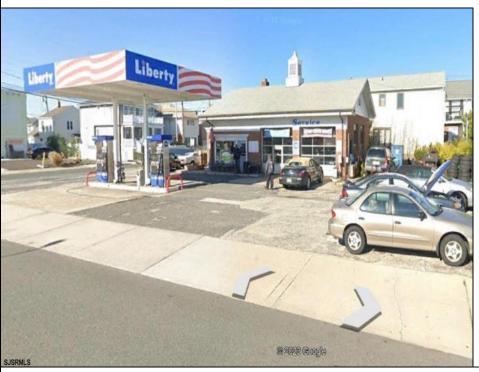

## **COMMENTS**

Largest single commercial plot on Ventnor Ave in Margate - 10,125 sf available for commercial in commercial zone. This is a prime opportunity in desirable central location on main street of thriving Margate business and residential community. Seller will handle environmental, which is in process. Street cuts already exist on the side streets, Franklin and Exeter Avenues.