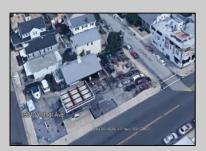

## **COMMENTS**

Largest single commercial plot on Ventnor Ave in Margate - 10,125 sf available for commercial in commercial zone. This is a prime opportunity in desirable central location on main street of thriving Margate business and residential community. Seller will handle environmental, which is in process. Street cuts already exist on the side streets, Franklin and Exeter Avenues.