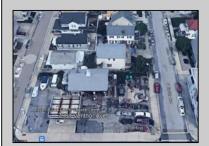

## **COMMENTS**

Largest single commercial plot on Ventnor Ave in Margate - 10,125 sf available for commercial in commercial zone. This is a prime opportunity in desirable central location on main street of thriving Margate business and residential community. Seller will handle environmental, which is in process. Street cuts already exist on the side streets, Franklin and Exeter Avenues.