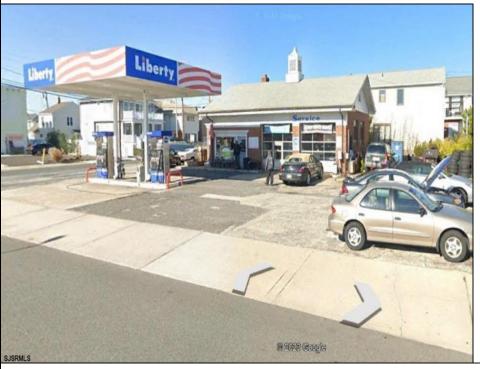

## **COMMENTS**

Largest single commercial plot on Ventnor Ave in Margate - 10,125 sf available for commercial in commercial zone. This is a prime opportunity in desirable central location on main street of thriving Margate business and residential community. Seller will handle environmental, which is in process. Street cuts already exist on the side streets, Franklin and Exeter Avenues.