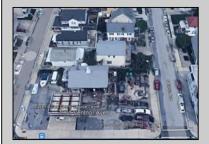

## **COMMENTS**

Largest single commercial plot on Ventnor Ave in Margate - 10,125 sf available for commercial in commercial zone. This is a prime opportunity in desirable central location on main street of thriving Margate business and residential community. Seller will handle environmental, which is in process. Street cuts already exist on the side streets, Franklin and Exeter Avenues.