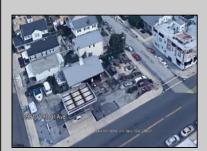

## **COMMENTS**

Largest single commercial plot on Ventnor Ave in Margate - 10,125 sf available for commercial in commercial zone. This is a prime opportunity in desirable central location on main street of thriving Margate business and residential community. Seller will handle environmental, which is in process. Street cuts already exist on the side streets, Franklin and Exeter Avenues.