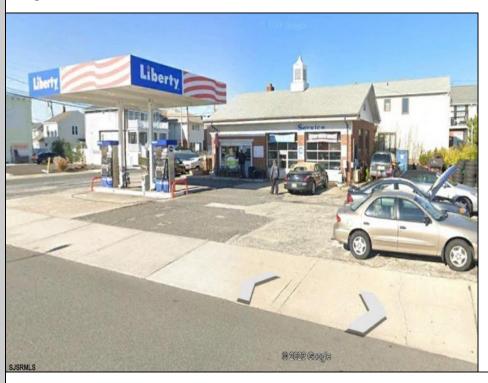

## COMMENTS

Largest single commercial plot on Ventnor Ave in Margate - 10,125 sf available for commercial in commercial zone. This is a prime opportunity in desirable central location on main street of thriving Margate business and residential community. Seller will handle environmental, which is in process. Street cuts already exist on the side streets, Franklin and Exeter Avenues. **PROPERTY DETAILS** 