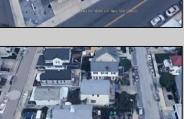

## COMMENTS

Largest single commercial plot on Ventnor Ave in Margate - 10,125 sf available for commercial in commercial zone. This is a prime opportunity in desirable central location on main street of thriving Margate business and residential community. Seller will handle environmental, which is in process. Street cuts already exist on the side streets, Franklin and Exeter Avenues. **PROPERTY DETAILS** 