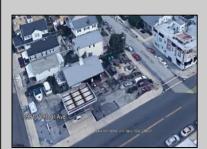

## **COMMENTS**

Largest single commercial plot on Ventnor Ave in Margate - 10,125 sf available for commercial in commercial zone. This is a prime opportunity in desirable central location on main street of thriving Margate business and residential community. Seller will handle environmental, which is in process. Street cuts already exist on the side streets, Franklin and Exeter Avenues.