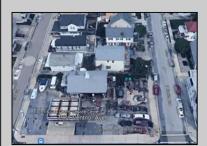

## **COMMENTS**

Largest single commercial plot on Ventnor Ave in Margate - 10,125 sf available for commercial in commercial zone. This is a prime opportunity in desirable central location on main street of thriving Margate business and residential community. Seller will handle environmental, which is in process. Street cuts already exist on the side streets, Franklin and Exeter Avenues.