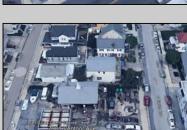

## COMMENTS

Largest single commercial plot on Ventnor Ave in Margate - 10,125 sf available for commercial in commercial zone. This is a prime opportunity in desirable central location on main street of thriving Margate business and residential community. Seller will handle environmental, which is in process. Street cuts already exist on the side streets, Franklin and Exeter Avenues. **PROPERTY DETAILS** 