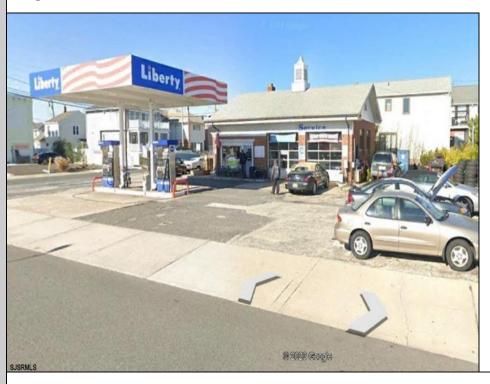

## COMMENTS

Largest single commercial plot on Ventnor Ave in Margate - 10,125 sf available for commercial in commercial zone. This is a prime opportunity in desirable central location on main street of thriving Margate business and residential community. Seller will handle environmental, which is in process. Street cuts already exist on the side streets, Franklin and Exeter Avenues. **PROPERTY DETAILS** 