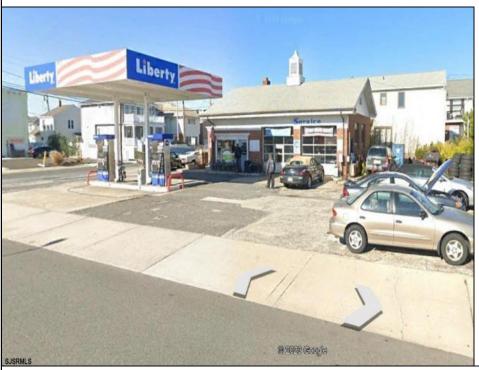

## COMMENTS

Largest single commercial plot on Ventnor Ave in Margate - 10,125 sf available for commercial in commercial zone. This is a prime opportunity in desirable central location on main street of thriving Margate business and residential community. Seller will handle environmental, which is in process. Street cuts already exist on the side streets, Franklin and Exeter Avenues. **PROPERTY DETAILS** 