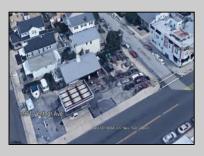

## COMMENTS

Largest single commercial plot on Ventnor Ave in Margate - 10,125 sf available for commercial in commercial zone. This is a prime opportunity in desirable central location on main street of thriving Margate business and residential community. Seller will handle environmental, which is in process. Street cuts already exist on the side streets, Franklin and Exeter Avenues. **PROPERTY DETAILS** 