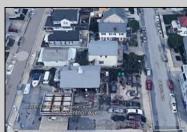

## COMMENTS

Largest single commercial plot on Ventnor Ave in Margate - 10,125 sf available for commercial in commercial zone. This is a prime opportunity in desirable central location on main street of thriving Margate business and residential community. Seller will handle environmental, which is in process. Street cuts already exist on the side streets, Franklin and Exeter Avenues. **PROPERTY DETAILS** 