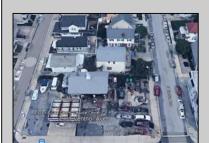

## **COMMENTS**

Largest single commercial plot on Ventnor Ave in Margate - 10,125 sf available for commercial in commercial zone. This is a prime opportunity in desirable central location on main street of thriving Margate business and residential community. Seller will handle environmental, which is in process. Street cuts already exist on the side streets, Franklin and Exeter Avenues.