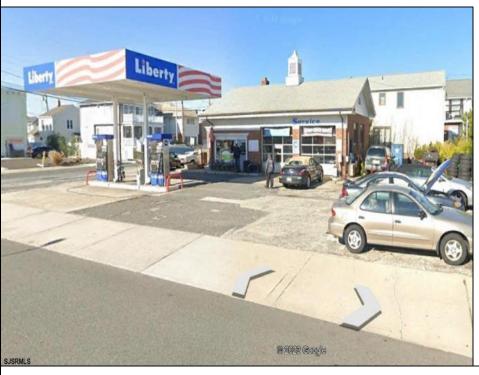

## **COMMENTS**

Largest single commercial plot on Ventnor Ave in Margate - 10,125 sf available for commercial in commercial zone. This is a prime opportunity in desirable central location on main street of thriving Margate business and residential community. Seller will handle environmental, which is in process. Street cuts already exist on the side streets, Franklin and Exeter Avenues.