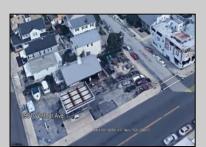

## **COMMENTS**

Largest single commercial plot on Ventnor Ave in Margate - 10,125 sf available for commercial in commercial zone. This is a prime opportunity in desirable central location on main street of thriving Margate business and residential community. Seller will handle environmental, which is in process. Street cuts already exist on the side streets, Franklin and Exeter Avenues.