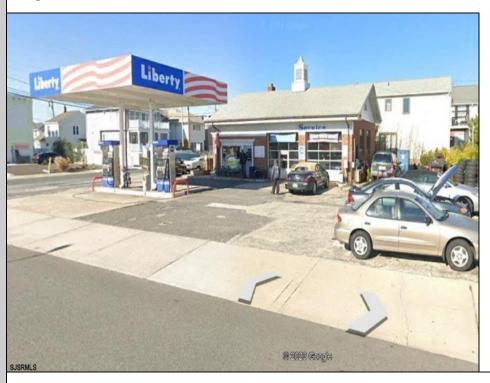

## COMMENTS

Largest single commercial plot on Ventnor Ave in Margate - 10,125 sf available for commercial in commercial zone. This is a prime opportunity in desirable central location on main street of thriving Margate business and residential community. Seller will handle environmental, which is in process. Street cuts already exist on the side streets, Franklin and Exeter Avenues. **PROPERTY DETAILS** 