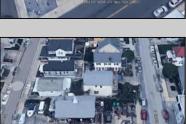

## COMMENTS

Largest single commercial plot on Ventnor Ave in Margate - 10,125 sf available for commercial in commercial zone. This is a prime opportunity in desirable central location on main street of thriving Margate business and residential community. Seller will handle environmental, which is in process. Street cuts already exist on the side streets, Franklin and Exeter Avenues. **PROPERTY DETAILS** 