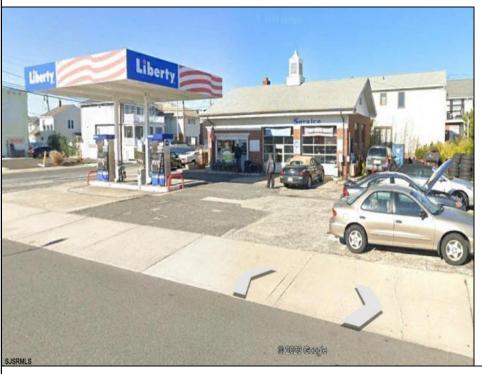

## **COMMENTS**

Largest single commercial plot on Ventnor Ave in Margate - 10,125 sf available for commercial in commercial zone. This is a prime opportunity in desirable central location on main street of thriving Margate business and residential community. Seller will handle environmental, which is in process. Street cuts already exist on the side streets, Franklin and Exeter Avenues.