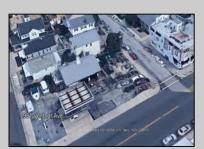

## **COMMENTS**

Largest single commercial plot on Ventnor Ave in Margate - 10,125 sf available for commercial in commercial zone. This is a prime opportunity in desirable central location on main street of thriving Margate business and residential community. Seller will handle environmental, which is in process. Street cuts already exist on the side streets, Franklin and Exeter Avenues.