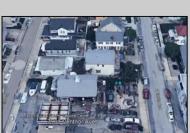

## **COMMENTS**

Largest single commercial plot on Ventnor Ave in Margate - 10,125 sf available for commercial in commercial zone. This is a prime opportunity in desirable central location on main street of thriving Margate business and residential community. Seller will handle environmental, which is in process. Street cuts already exist on the side streets, Franklin and Exeter Avenues.