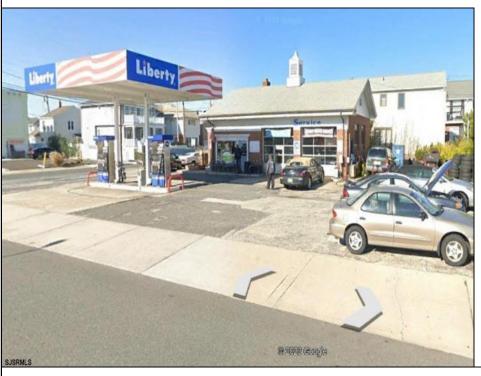

## **COMMENTS**

Largest single commercial plot on Ventnor Ave in Margate - 10,125 sf available for commercial in commercial zone. This is a prime opportunity in desirable central location on main street of thriving Margate business and residential community. Seller will handle environmental, which is in process. Street cuts already exist on the side streets, Franklin and Exeter Avenues.