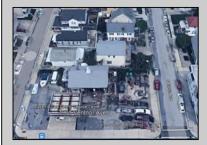

## **COMMENTS**

Largest single commercial plot on Ventnor Ave in Margate - 10,125 sf available for commercial in commercial zone. This is a prime opportunity in desirable central location on main street of thriving Margate business and residential community. Seller will handle environmental, which is in process. Street cuts already exist on the side streets, Franklin and Exeter Avenues.