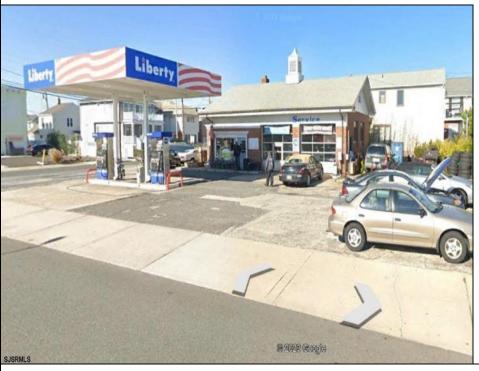

## **COMMENTS**

Largest single commercial plot on Ventnor Ave in Margate - 10,125 sf available for commercial in commercial zone. This is a prime opportunity in desirable central location on main street of thriving Margate business and residential community. Seller will handle environmental, which is in process. Street cuts already exist on the side streets, Franklin and Exeter Avenues.