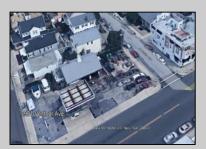

## **COMMENTS**

Largest single commercial plot on Ventnor Ave in Margate - 10,125 sf available for commercial in commercial zone. This is a prime opportunity in desirable central location on main street of thriving Margate business and residential community. Seller will handle environmental, which is in process. Street cuts already exist on the side streets, Franklin and Exeter Avenues.