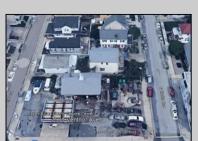

## **COMMENTS**

Largest single commercial plot on Ventnor Ave in Margate - 10,125 sf available for commercial in commercial zone. This is a prime opportunity in desirable central location on main street of thriving Margate business and residential community. Seller will handle environmental, which is in process. Street cuts already exist on the side streets, Franklin and Exeter Avenues.