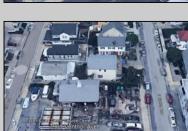

## COMMENTS

Largest single commercial plot on Ventnor Ave in Margate - 10,125 sf available for commercial in commercial zone. This is a prime opportunity in desirable central location on main street of thriving Margate business and residential community. Seller will handle environmental, which is in process. Street cuts already exist on the side streets, Franklin and Exeter Avenues. **PROPERTY DETAILS** 