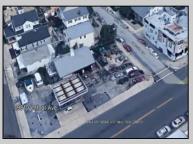

## COMMENTS

Largest single commercial plot on Ventnor Ave in Margate - 10,125 sf available for commercial in commercial zone. This is a prime opportunity in desirable central location on main street of thriving Margate business and residential community. Seller will handle environmental, which is in process. Street cuts already exist on the side streets, Franklin and Exeter Avenues. **PROPERTY DETAILS** 