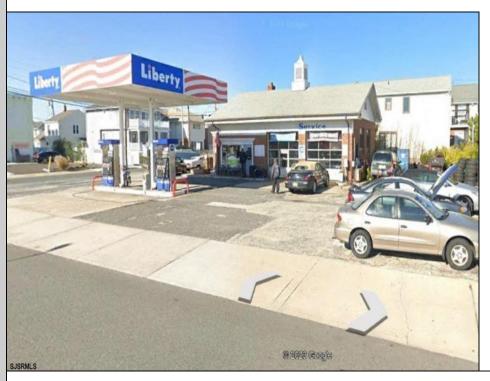

## COMMENTS

Largest single commercial plot on Ventnor Ave in Margate - 10,125 sf available for commercial in commercial zone. This is a prime opportunity in desirable central location on main street of thriving Margate business and residential community. Seller will handle environmental, which is in process. Street cuts already exist on the side streets, Franklin and Exeter Avenues. **PROPERTY DETAILS** 