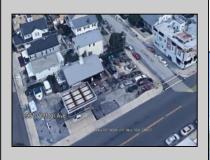

## COMMENTS

Largest single commercial plot on Ventnor Ave in Margate - 10,125 sf available for commercial in commercial zone. This is a prime opportunity in desirable central location on main street of thriving Margate business and residential community. Seller will handle environmental, which is in process. Street cuts already exist on the side streets, Franklin and Exeter Avenues. **PROPERTY DETAILS** 