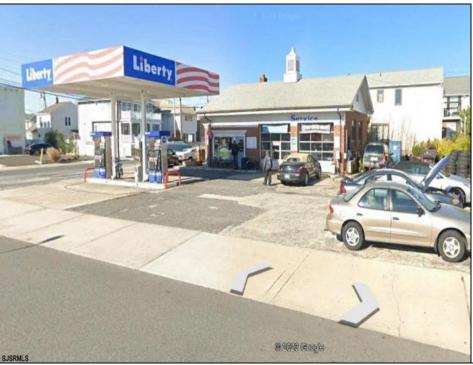

## COMMENTS

Largest single commercial plot on Ventnor Ave in Margate - 10,125 sf available for commercial in commercial zone. This is a prime opportunity in desirable central location on main street of thriving Margate business and residential community. Seller will handle environmental, which is in process. Street cuts already exist on the side streets, Franklin and Exeter Avenues. **PROPERTY DETAILS** 