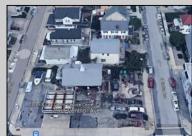

## COMMENTS

Largest single commercial plot on Ventnor Ave in Margate - 10,125 sf available for commercial in commercial zone. This is a prime opportunity in desirable central location on main street of thriving Margate business and residential community. Seller will handle environmental, which is in process. Street cuts already exist on the side streets, Franklin and Exeter Avenues. **PROPERTY DETAILS** 