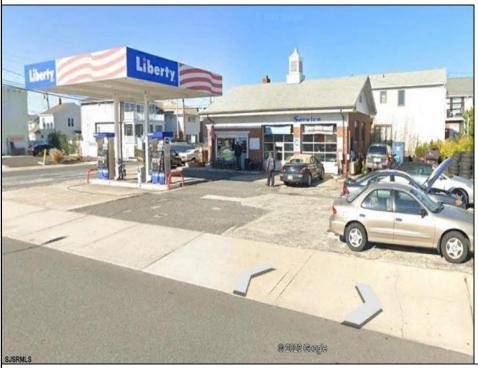

## COMMENTS

Largest single commercial plot on Ventnor Ave in Margate - 10,125 sf available for commercial in commercial zone. This is a prime opportunity in desirable central location on main street of thriving Margate business and residential community. Seller will handle environmental, which is in process. Street cuts already exist on the side streets, Franklin and Exeter Avenues. **PROPERTY DETAILS** 