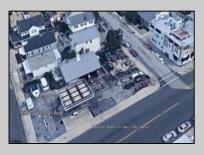

## COMMENTS

Largest single commercial plot on Ventnor Ave in Margate - 10,125 sf available for commercial in commercial zone. This is a prime opportunity in desirable central location on main street of thriving Margate business and residential community. Seller will handle environmental, which is in process. Street cuts already exist on the side streets, Franklin and Exeter Avenues. **PROPERTY DETAILS** 