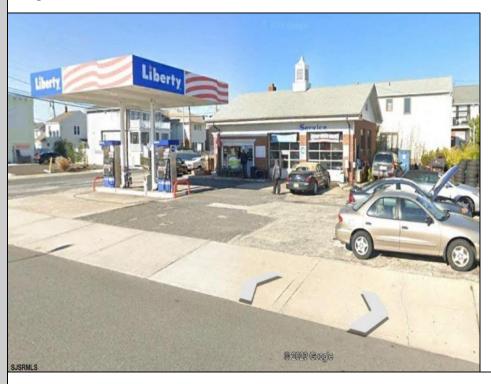

## COMMENTS

Largest single commercial plot on Ventnor Ave in Margate - 10,125 sf available for commercial in commercial zone. This is a prime opportunity in desirable central location on main street of thriving Margate business and residential community. Seller will handle environmental, which is in process. Street cuts already exist on the side streets, Franklin and Exeter Avenues. **PROPERTY DETAILS** 