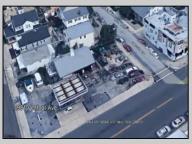

## COMMENTS

Largest single commercial plot on Ventnor Ave in Margate - 10,125 sf available for commercial in commercial zone. This is a prime opportunity in desirable central location on main street of thriving Margate business and residential community. Seller will handle environmental, which is in process. Street cuts already exist on the side streets, Franklin and Exeter Avenues. **PROPERTY DETAILS** 