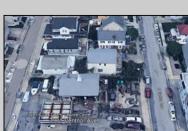

## COMMENTS

Largest single commercial plot on Ventnor Ave in Margate - 10,125 sf available for commercial in commercial zone. This is a prime opportunity in desirable central location on main street of thriving Margate business and residential community. Seller will handle environmental, which is in process. Street cuts already exist on the side streets, Franklin and Exeter Avenues. **PROPERTY DETAILS** 