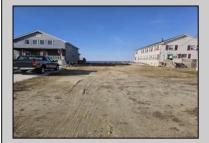

## COMMENTS

\*\* NEW BULKHEAD 2025\*\* Rare Delaware Bay front lot with proposed sewer line estimated to be completed by 6/2026. Bulkheaded bay front lot. Water views for miles. Note: Tax assessment and taxes are estimated. Prior structure was recently removed and assessed value and taxes for the vacant lot not established at this time by the township. Documentation regarding sewer, sewer easement, structure demo and other related township documents available upon request. **PROPERTY DETAILS** 