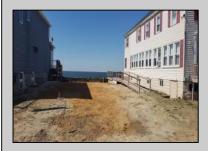

## COMMENTS

\*\* NEW BULKHEAD 2025\*\* Rare Delaware Bay front lot with proposed sewer line estimated to be completed by 6/2026. Bulkheaded bay front lot. Water views for miles. Note: Tax assessment and taxes are estimated. Prior structure was recently removed and assessed value and taxes for the vacant lot not established at this time by the township. Documentation regarding sewer, sewer easement, structure demo and other related township documents available upon request. **PROPERTY DETAILS** 