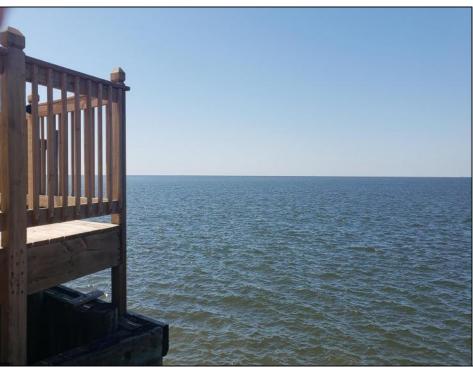

## COMMENTS

\*\* NEW BULKHEAD 2025\*\* Rare Delaware Bay front lot with proposed sewer line estimated to be completed by 6/2026. Bulkheaded bay front lot. Water views for miles. Note: Tax assessment and taxes are estimated. Prior structure was recently removed and assessed value and taxes for the vacant lot not established at this time by the township. Documentation regarding sewer, sewer easement, structure demo and other related township documents available upon request. **PROPERTY DETAILS** 