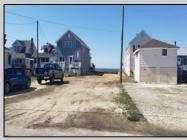

## COMMENTS

\*\* NEW BULKHEAD 2025\*\* Rare Delaware Bay front lot with proposed sewer line estimated to be completed by 6/2026. Bulkheaded bay front lot. Water views for miles. Note: Tax assessment and taxes are estimated. Prior structure was recently removed and assessed value and taxes for the vacant lot not established at this time by the township. Documentation regarding sewer, sewer easement, structure demo and other related township documents available upon request. **PROPERTY DETAILS** 