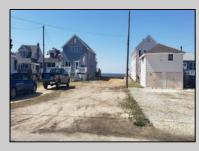

## COMMENTS

\*\* NEW BULKHEAD 2025\*\* Rare Delaware Bay front lot with proposed sewer line estimated to be completed by 6/2026. Bulkheaded bay front lot. Water views for miles. Note: Tax assessment and taxes are estimated. Prior structure was recently removed and assessed value and taxes for the vacant lot not established at this time by the township. Documentation regarding sewer, sewer easement, structure demo and other related township documents available upon request. **PROPERTY DETAILS** 