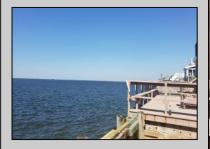

## COMMENTS

\*\* NEW BULKHEAD 2025\*\* Rare Delaware Bay front lot with proposed sewer line estimated to be completed by 6/2026. Bulkheaded bay front lot. Water views for miles. Note: Tax assessment and taxes are estimated. Prior structure was recently removed and assessed value and taxes for the vacant lot not established at this time by the township. Documentation regarding sewer, sewer easement, structure demo and other related township documents available upon request. **PROPERTY DETAILS** 