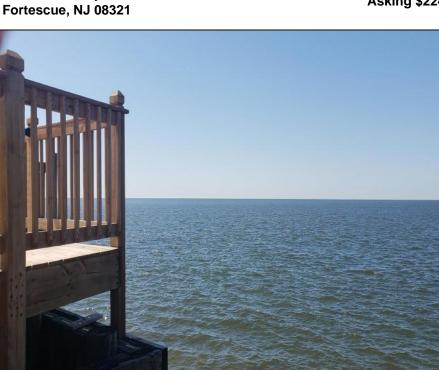

## COMMENTS

\*\* NEW BULKHEAD 2025\*\* Rare Delaware Bay front lot with proposed sewer line estimated to be completed by 6/2026. Bulkheaded bay front lot. Water views for miles. Note: Tax assessment and taxes are estimated. Prior structure was recently removed and assessed value and taxes for the vacant lot not established at this time by the township. Documentation regarding sewer, sewer easement, structure demo and other related township documents available upon request. **PROPERTY DETAILS** 

## Asking \$224,900.00