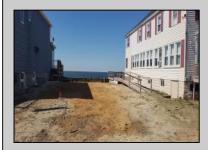

## COMMENTS

\*\* NEW BULKHEAD 2025\*\* Rare Delaware Bay front lot with proposed sewer line estimated to be completed by 6/2026. Bulkheaded bay front lot. Water views for miles. Note: Tax assessment and taxes are estimated. Prior structure was recently removed and assessed value and taxes for the vacant lot not established at this time by the township. Documentation regarding sewer, sewer easement, structure demo and other related township documents available upon request. **PROPERTY DETAILS** 