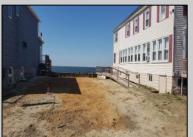

## COMMENTS

\*\* NEW BULKHEAD 2025\*\* Rare Delaware Bay front lot with proposed sewer line estimated to be completed by 6/2026. Bulkheaded bay front lot. Water views for miles. Note: Tax assessment and taxes are estimated. Prior structure was recently removed and assessed value and taxes for the vacant lot not established at this time by the township. Documentation regarding sewer, sewer easement, structure demo and other related township documents available upon request.