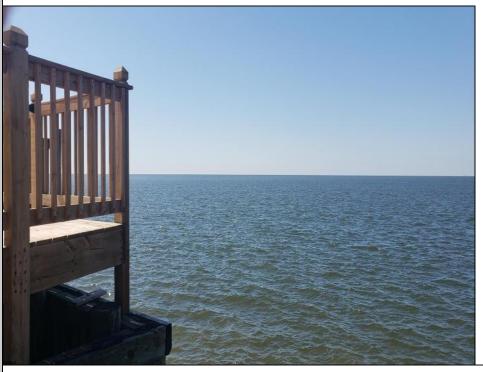

## COMMENTS

\*\* NEW BULKHEAD 2025\*\* Rare Delaware Bay front lot with proposed sewer line estimated to be completed by 6/2026. Bulkheaded bay front lot. Water views for miles. Note: Tax assessment and taxes are estimated. Prior structure was recently removed and assessed value and taxes for the vacant lot not established at this time by the township. Documentation regarding sewer, sewer easement, structure demo and other related township documents available upon request.