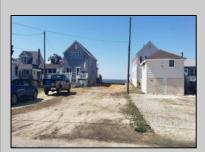

## COMMENTS

\*\* NEW BULKHEAD 2025\*\* Rare Delaware Bay front lot with proposed sewer line estimated to be completed by 6/2026. Bulkheaded bay front lot. Water views for miles. Note: Tax assessment and taxes are estimated. Prior structure was recently removed and assessed value and taxes for the vacant lot not established at this time by the township. Documentation regarding sewer, sewer easement, structure demo and other related township documents available upon request.