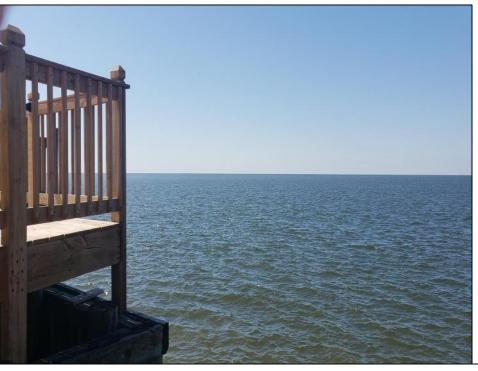

## **COMMENTS**

\*\* NEW BULKHEAD 2025\*\* Rare Delaware Bay front lot with proposed sewer line estimated to be completed by 6/2026. Bulkheaded bay front lot. Water views for miles. Note: Tax assessment and taxes are estimated. Prior structure was recently removed and assessed value and taxes for the vacant lot not established at this time by the township. Documentation regarding sewer, sewer easement, structure demo and other related township documents available upon request.