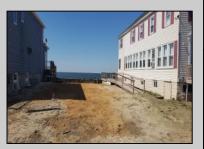

## **COMMENTS**

\*\* NEW BULKHEAD 2025\*\* Rare Delaware Bay front lot with proposed sewer line estimated to be completed by 6/2026. Bulkheaded bay front lot. Water views for miles. Note: Tax assessment and taxes are estimated. Prior structure was recently removed and assessed value and taxes for the vacant lot not established at this time by the township. Documentation regarding sewer, sewer easement, structure demo and other related township documents available upon request.