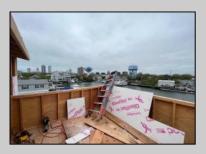

## **COMMENTS**

BAYFRONT NEW CONSTRUCTION ON DELTA BASIN! Delta Basin is a small community of boaters, as it\'s ideal location you are within in seconds to take your boat out into the ocean. This home will have sweeping water views from every level including the roof top deck! This 3 bedroom, 2 bath home will have gorgeous oak hardwood floors throughout, beautiful open kitchen with granite countertops, stainless steel appliances, and center island that flows into your living room. Fireplace on each level, gorgeous tiled bathrooms, with a custom walk-in shower, and 2-car garage. The home features a 1 zoned gas-heat and central air. The home will feature 2 boat slip, a generously sized back-patio directly on the bay, a deck off each floor, and rooftop deck with breath taking city and water views! ACT SOON to customize your finishes for your new home on the bay! When sold the home will come with a 5 year tax break. CALL TODAY FOR MORE INFORMATION