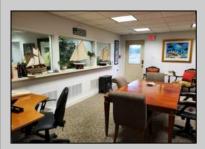

## COMMENTS

BEAUTIFUL BRICK BUILDING WITH DRIVE THRU ON 2+ ACRES IN A GREAT CORNER LOCATION FOR RETAIL OR RESTAURANT WITH 18 PARKING SPACES WITH LAND FOR EXPANSION. MARBLE AND TILE FLOORS, KITCHEN, FIREPLACE, GAS HEAT, C/A AND MUCH MORE. PRESENTLY OFFICE SPACE BUT EASY CONVERT TO RETAIL OR RESTAURANT.

|                        | PROPE                                | RTY DETAILS                        |                                                            |
|------------------------|--------------------------------------|------------------------------------|------------------------------------------------------------|
| Exterior<br>Brick      | OutsideFeatures<br>Sign              | ParkingGarage<br>11 or More Spaces | InteriorFeatures<br>Restroom<br>Security System<br>Storage |
| Basement<br>Unfinished | Heating<br>Forced Air<br>Gas-Natural | Cooling<br>Central                 | HotWater<br>Gas                                            |
| Water<br>Well          | Sewer<br>Septic                      |                                    |                                                            |
|                        |                                      |                                    |                                                            |