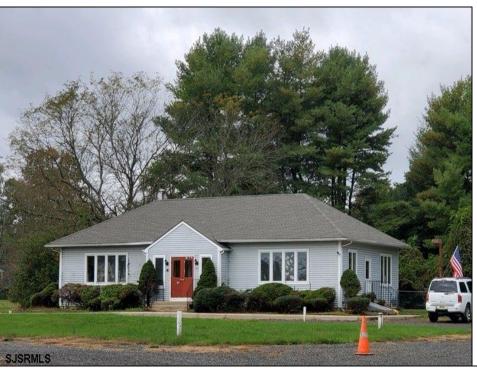

## 435 OAKSHADE ROAD Shamong Township, NJ 08088

Asking \$479,000.00

## **COMMENTS**

GREAT LOCATION FOR RETAIL OR RESTAURANT ON 1.6 ACRES WITH 20 PARKING SPACES WITH LAND FOR EXPANSION. PREVIOUSLY OPERATED AS A DAY CARE CENTER BUT EASY CONVERT TO RETAIL OR RESTAURANT.

| _ |    | • • | ••• | •  | ٠.  |     |    |      | ٠. |
|---|----|-----|-----|----|-----|-----|----|------|----|
|   | PR | ΛI  | DE  | γT | V I | DE. | ТΔ | II S |    |