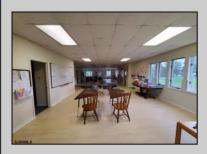

## **COMMENTS**

GREAT LOCATION FOR RETAIL OR RESTAURANT ON 1.6 ACRES WITH 20 PARKING SPACES WITH LAND FOR EXPANSION. PREVIOUSLY OPERATED AS A DAY CARE CENTER BUT EASY CONVERT TO RETAIL OR RESTAURANT.

| _ |    |          | <br> |   |    | _ |   | - | - | - |
|---|----|----------|------|---|----|---|---|---|---|---|
|   | DD | $\cap$ E | т    | v | DE | т | ۸ | ш | c |   |

Exterior OutsideFeatures ParkingGarage InteriorFeatures Vinyl Sign 11 or More Spaces Restroom Storage

HotWater Heating Cooling Basement Unfinished Forced Air Central Gas

Gas-Natural Multi-Zoned Multi-Zoned