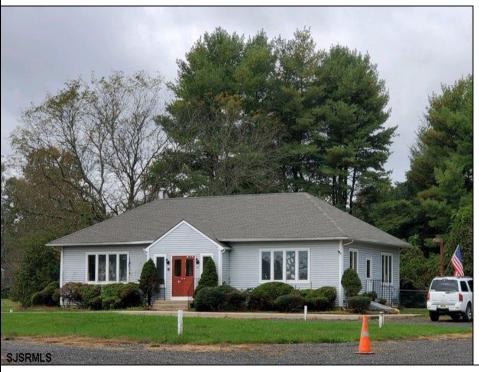

## **COMMENTS**

GREAT LOCATION FOR RETAIL OR RESTAURANT ON 1.6 ACRES WITH 20 PARKING SPACES WITH LAND FOR EXPANSION. PREVIOUSLY OPERATED AS A DAY CARE CENTER BUT EASY CONVERT TO RETAIL OR RESTAURANT.

| _ |    |          | <br> |   |    | _ |   | - | - | - |
|---|----|----------|------|---|----|---|---|---|---|---|
|   | DD | $\cap$ E | т    | v | DE | т | ۸ | ш | c |   |