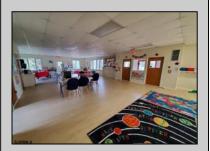

## COMMENTS

GREAT LOCATION FOR RETAIL OR RESTAURANT ON 1.6 ACRES WITH 20 PARKING SPACES WITH LAND FOR EXPANSION. PREVIOUSLY OPERATED AS A DAY CARE CENTER BUT EASY CONVERT TO RETAIL OR RESTAURANT.

|                        | PROPERTY DETAILS                     |                                    |                                         |
|------------------------|--------------------------------------|------------------------------------|-----------------------------------------|
| Exterior<br>Vinyl      | OutsideFeatures<br>Sign              | ParkingGarage<br>11 or More Spaces | InteriorFeatures<br>Restroom<br>Storage |
| Basement<br>Unfinished | Heating<br>Forced Air<br>Gas-Natural | Cooling<br>Central<br>Multi-Zoned  | HotWater<br>Gas                         |