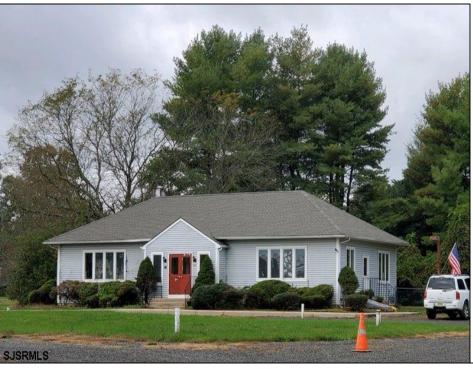

## COMMENTS

GREAT LOCATION FOR RETAIL OR RESTAURANT ON 1.6 ACRES WITH 20 PARKING SPACES WITH LAND FOR EXPANSION. PREVIOUSLY OPERATED AS A DAY CARE CENTER BUT EASY CONVERT TO RETAIL OR RESTAURANT.

|                        | PROPERTY DETAILS                     |                                    |                                         |
|------------------------|--------------------------------------|------------------------------------|-----------------------------------------|
| Exterior<br>Vinyl      | OutsideFeatures<br>Sign              | ParkingGarage<br>11 or More Spaces | InteriorFeatures<br>Restroom<br>Storage |
| Basement<br>Unfinished | Heating<br>Forced Air<br>Gas-Natural | Cooling<br>Central<br>Multi-Zoned  | HotWater<br>Gas                         |