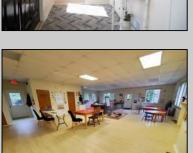

## COMMENTS

GREAT LOCATION FOR RETAIL OR RESTAURANT ON 1.6 ACRES WITH 20 PARKING SPACES WITH LAND FOR EXPANSION. PREVIOUSLY OPERATED AS A DAY CARE CENTER BUT EASY CONVERT TO RETAIL OR RESTAURANT.

|                        | PROPERTY DETAILS                     |                                    |                                         |
|------------------------|--------------------------------------|------------------------------------|-----------------------------------------|
| Exterior<br>Vinyl      | OutsideFeatures<br>Sign              | ParkingGarage<br>11 or More Spaces | InteriorFeatures<br>Restroom<br>Storage |
| Basement<br>Unfinished | Heating<br>Forced Air<br>Gas-Natural | Cooling<br>Central<br>Multi-Zoned  | HotWater<br>Gas                         |