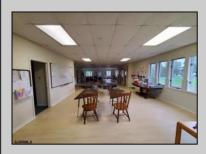

## COMMENTS

GREAT LOCATION FOR RETAIL OR RESTAURANT ON 1.6 ACRES WITH 20 PARKING SPACES WITH LAND FOR EXPANSION. PREVIOUSLY OPERATED AS A DAY CARE CENTER BUT EASY CONVERT TO RETAIL OR RESTAURANT.

|                        | PROPERTY DETAILS                     |                                    |                                         |
|------------------------|--------------------------------------|------------------------------------|-----------------------------------------|
| Exterior<br>Vinyl      | OutsideFeatures<br>Sign              | ParkingGarage<br>11 or More Spaces | InteriorFeatures<br>Restroom<br>Storage |
| Basement<br>Unfinished | Heating<br>Forced Air<br>Gas-Natural | Cooling<br>Central<br>Multi-Zoned  | HotWater<br>Gas                         |