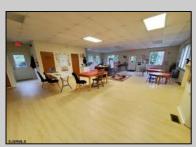

## COMMENTS

GREAT LOCATION FOR RETAIL OR RESTAURANT ON 1.6 ACRES WITH 20 PARKING SPACES WITH LAND FOR EXPANSION. PREVIOUSLY OPERATED AS A DAY CARE CENTER BUT EASY CONVERT TO RETAIL OR RESTAURANT.

| PROPERTY DETAILS       |                                                     |                                    |                                         |
|------------------------|-----------------------------------------------------|------------------------------------|-----------------------------------------|
| Exterior<br>Vinyl      | OutsideFeatures<br>Sign                             | ParkingGarage<br>11 or More Spaces | InteriorFeatures<br>Restroom<br>Storage |
| Basement<br>Unfinished | Heating<br>Forced Air<br>Gas-Natural<br>Multi-Zoned | Cooling<br>Central<br>Multi-Zoned  | HotWater<br>Gas                         |
|                        |                                                     |                                    |                                         |