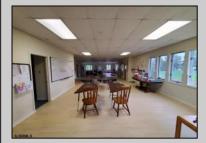

## COMMENTS

GREAT LOCATION FOR RETAIL OR RESTAURANT ON 1.6 ACRES WITH 20 PARKING SPACES WITH LAND FOR EXPANSION. PREVIOUSLY OPERATED AS A DAY CARE CENTER BUT EASY CONVERT TO RETAIL OR RESTAURANT.

| PROPERTY DETAILS       |                                                     |                                    |                                         |
|------------------------|-----------------------------------------------------|------------------------------------|-----------------------------------------|
| Exterior<br>Vinyl      | OutsideFeatures<br>Sign                             | ParkingGarage<br>11 or More Spaces | InteriorFeatures<br>Restroom<br>Storage |
| Basement<br>Unfinished | Heating<br>Forced Air<br>Gas-Natural<br>Multi-Zoned | Cooling<br>Central<br>Multi-Zoned  | HotWater<br>Gas                         |
|                        |                                                     |                                    |                                         |