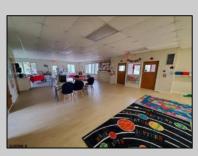

## COMMENTS

GREAT LOCATION FOR RETAIL OR RESTAURANT ON 1.6 ACRES WITH 20 PARKING SPACES WITH LAND FOR EXPANSION. PREVIOUSLY OPERATED AS A DAY CARE CENTER BUT EASY CONVERT TO RETAIL OR RESTAURANT.

| PROPERTY DETAILS       |                                                     |                                    |                                         |
|------------------------|-----------------------------------------------------|------------------------------------|-----------------------------------------|
| Exterior<br>Vinyl      | OutsideFeatures<br>Sign                             | ParkingGarage<br>11 or More Spaces | InteriorFeatures<br>Restroom<br>Storage |
| Basement<br>Unfinished | Heating<br>Forced Air<br>Gas-Natural<br>Multi-Zoned | Cooling<br>Central<br>Multi-Zoned  | HotWater<br>Gas                         |
|                        |                                                     |                                    |                                         |