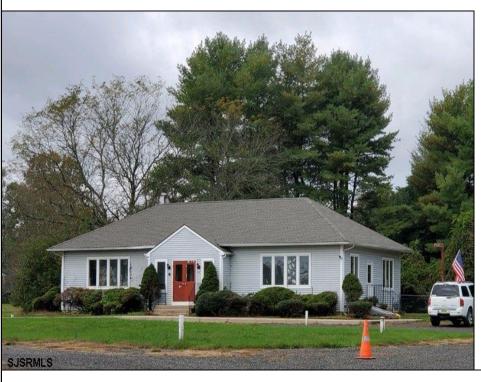

## **435 OAKSHADE ROAD Shamong Township, NJ 08088**

Asking \$479,000.00

## **COMMENTS**

OFFICE BUILDING OR SCHOOL ON 1.6 ACRES WITH 20 PARKING SPACES. PREVOUSLY OPERATED AS A DAY CARE CENTER.