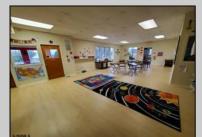

## COMMENTS

OFFICE BUILDING OR SCHOOL ON 1.6 ACRES WITH 20 PARKING SPACES. PREVOUSLY OPERATED AS A DAY CARE CENTER.

| PROPERTY DETAILS                                    |                                   |                                    |                        |
|-----------------------------------------------------|-----------------------------------|------------------------------------|------------------------|
| Exterior<br>Vinyl                                   | OutsideFeatures<br>Sign           | ParkingGarage<br>11 or More Spaces | Basement<br>Unfinished |
| Heating<br>Forced Air<br>Gas-Natural<br>Multi-Zoned | Cooling<br>Central<br>Multi-Zoned | HotWater<br>Gas                    | Water<br>Well          |