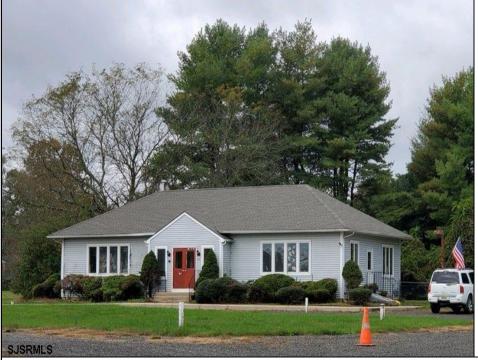

## COMMENTS

OFFICE BUILDING OR SCHOOL ON 1.6 ACRES WITH 20 PARKING SPACES. PREVOUSLY OPERATED AS A DAY CARE CENTER.

| PROPERTY DETAILS                                    |                                   |                                    |                        |
|-----------------------------------------------------|-----------------------------------|------------------------------------|------------------------|
| Exterior<br>Vinyl                                   | OutsideFeatures<br>Sign           | ParkingGarage<br>11 or More Spaces | Basement<br>Unfinished |
| Heating<br>Forced Air<br>Gas-Natural<br>Multi-Zoned | Cooling<br>Central<br>Multi-Zoned | HotWater<br>Gas                    | Water<br>Well          |