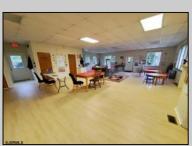

## **COMMENTS**

OFFICE BUILDING OR SCHOOL ON 1.6 ACRES WITH 20 PARKING SPACES. PREVOUSLY OPERATED AS A DAY CARE CENTER.

| PROPERTY | DETAILS |  |
|----------|---------|--|

OutsideFeatures Exterior ParkingGarage **Basement** Vinyl Sign 11 or More Spaces Unfinished