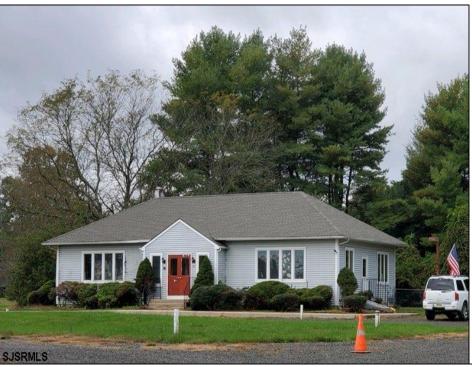

## 435 OAKSHADE ROAD **Shamong Township, NJ 08088**

Asking \$479,000.00

## **COMMENTS**

OFFICE BUILDING OR SCHOOL ON 1.6 ACRES WITH 20 PARKING SPACES. PREVOUSLY OPERATED AS A DAY CARE CENTER.

| PROPERTY | DETAILS |  |
|----------|---------|--|

OutsideFeatures Exterior ParkingGarage **Basement** Vinyl Sign 11 or More Spaces Unfinished