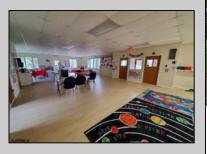

## **COMMENTS**

OFFICE BUILDING OR SCHOOL ON 1.6 ACRES WITH 20 PARKING SPACES. PREVOUSLY OPERATED AS A DAY CARE CENTER.

| PROPERTY | DETAILS |  |
|----------|---------|--|

OutsideFeatures Exterior ParkingGarage **Basement** Vinyl Sign 11 or More Spaces Unfinished