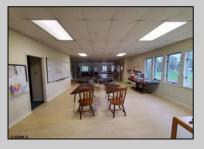

## **COMMENTS**

OFFICE BUILDING OR SCHOOL ON 1.6 ACRES WITH 20 PARKING SPACES. PREVOUSLY OPERATED AS A DAY CARE CENTER.

| PROPERTY | DETAILS |  |
|----------|---------|--|

OutsideFeatures Exterior ParkingGarage **Basement** Vinyl Sign 11 or More Spaces Unfinished