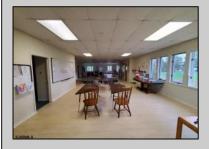

## **COMMENTS**

OFFICE BUILDING OR SCHOOL ON 1.6 ACRES WITH 20 PARKING SPACES. PREVOUSLY OPERATED AS A DAY CARE CENTER.

| PROPERTY | DFTAIL | S |
|----------|--------|---|

OutsideFeatures Exterior ParkingGarage **Basement** Vinyl Sign 11 or More Spaces Unfinished