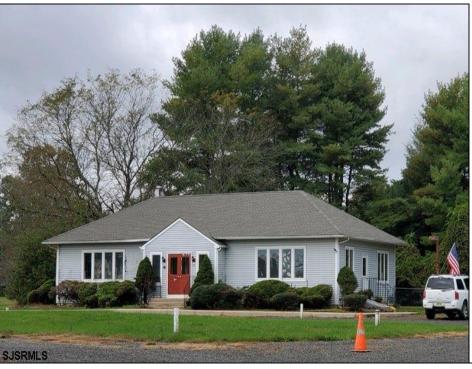

## 435 OAKSHADE ROAD **Shamong Township, NJ 08088**

Asking \$479,000.00

## **COMMENTS**

OFFICE BUILDING OR SCHOOL ON 1.6 ACRES WITH 20 PARKING SPACES. PREVOUSLY OPERATED AS A DAY CARE CENTER.

| PROPERTY | DFTAIL | S |
|----------|--------|---|

OutsideFeatures Exterior ParkingGarage **Basement** Vinyl Sign 11 or More Spaces Unfinished