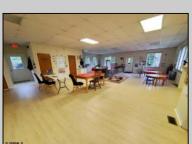

## **COMMENTS**

OFFICE BUILDING OR SCHOOL ON 1.6 ACRES WITH 20 PARKING SPACES. PREVOUSLY OPERATED AS A DAY CARE CENTER.

| PROPERTY | DFTAIL | S |
|----------|--------|---|

OutsideFeatures Exterior ParkingGarage **Basement** Vinyl Sign 11 or More Spaces Unfinished