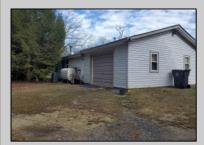

## COMMENTS

Home located on lots of land!!! Particularly, great for anyone who loves to hunt. Present owner totally gutted original structure and hand crafted cabinets in the kitchen. Garage was set up as a woodworker\'s area. Lots of space to expand living quarters if desired. Home is being sold as-is and easy to show. Solar panel field in side yard. New roof and heater. **PROPERTY DETAILS** 

| Exterior |
|----------|
| Aluminum |
| Aummun   |
|          |
|          |
| HotWater |
|          |
| Electric |

ParkingGarage One Car Water

Well

Sewer Septic

Basement

**Crawl Space** 

Heating Oil Tank Above Ground