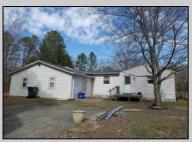

## **COMMENTS**

Home located on lots of land!!! Particularly, great for anyone who loves to hunt. Present owner totally gutted original structure and hand crafted cabinets in the kitchen. Garage was set up as a woodworker\'s area. Lots of space to expand living quarters if desired. Home is being sold as-is and easy to show. Solar panel field in side yard. New roof and heater.

| PROPERTY DETAILS     |                          |                         |                                     |
|----------------------|--------------------------|-------------------------|-------------------------------------|
| Exterior<br>Aluminum | ParkingGarage<br>One Car | Basement<br>Crawl Space | Heating<br>Oil<br>Tank Above Ground |
| HotWater<br>Electric | Water<br>Well            | Sewer<br>Septic         |                                     |