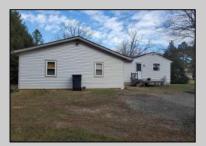

## **COMMENTS**

Home located on lots of land!!! Particularly, great for anyone who loves to hunt. Present owner totally gutted original structure and hand crafted cabinets in the kitchen. Garage was set up as a woodworker\'s area. Lots of space to expand living quarters if desired. Home is being sold as-is and easy to show. Solar panel field in side yard. New roof and heater.

| PROPERTY DETAILS     |                          |                         |                                     |
|----------------------|--------------------------|-------------------------|-------------------------------------|
| Exterior<br>Aluminum | ParkingGarage<br>One Car | Basement<br>Crawl Space | Heating<br>Oil<br>Tank Above Ground |
| HotWater<br>Electric | Water<br>Well            | Sewer<br>Septic         |                                     |