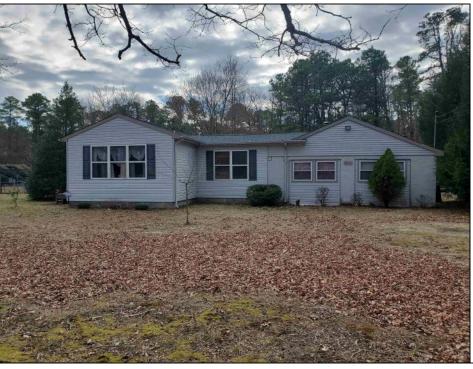

## **COMMENTS**

Home located on lots of land!!! Particularly, great for anyone who loves to hunt. Present owner totally gutted original structure and hand crafted cabinets in the kitchen. Garage was set up as a woodworker\'s area. Lots of space to expand living quarters if desired. Home is being sold as-is and easy to show. Solar panel field in side yard. New roof and heater.

| PROPERTY DETAILS     |                          |                         |                                     |
|----------------------|--------------------------|-------------------------|-------------------------------------|
| Exterior<br>Aluminum | ParkingGarage<br>One Car | Basement<br>Crawl Space | Heating<br>Oil<br>Tank Above Ground |
| HotWater<br>Electric | Water<br>Well            | Sewer<br>Septic         |                                     |