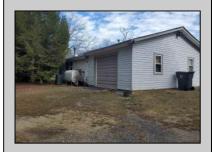

## **COMMENTS**

Home located on lots of land!!! Particularly, great for anyone who loves to hunt. Present owner totally gutted original structure and hand crafted cabinets in the kitchen. Garage was set up as a woodworker\'s area. Lots of space to expand living quarters if desired. Home is being sold as-is and easy to show. Solar panel field in side yard. New roof and heater.

| PROPERTY DETAILS     |                          |                         |                                     |
|----------------------|--------------------------|-------------------------|-------------------------------------|
| Exterior<br>Aluminum | ParkingGarage<br>One Car | Basement<br>Crawl Space | Heating<br>Oil<br>Tank Above Ground |
| HotWater<br>Electric | Water<br>Well            | Sewer<br>Septic         |                                     |