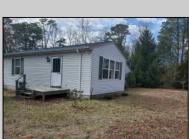

## COMMENTS

Home located on lots of land!!! Particularly, great for anyone who loves to hunt. Present owner totally gutted original structure and hand crafted cabinets in the kitchen. Garage was set up as a woodworker\'s area. Lots of space to expand living quarters if desired. Home is being sold as-is and easy to show. Solar panel field in side yard. New roof and heater.

PROPERTY DETAILS

| 180 m. 1 | S* |    |  |
|----------|----|----|--|
|          | Y  |    |  |
| 1        |    |    |  |
| 1        |    | ı, |  |
|          |    |    |  |

Exterior ParkingGarage Basement
Aluminum One Car Crawl Space