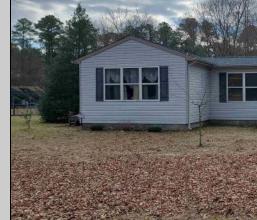

## COMMENTS

Home located on lots of land!!! Particularly, great for anyone who loves to hunt. Present owner totally gutted original structure and hand crafted cabinets in the kitchen. Garage was set up as a woodworker\'s area. Lots of space to expand living quarters if desired. Home is being sold as-is and easy to show. Solar panel field in side yard. New roof and heater.

PROPERTY DETAILS

| 180 m. 1 | S* |    |  |
|----------|----|----|--|
|          | Y  |    |  |
| 1        |    |    |  |
| 1        |    | ı, |  |
|          |    |    |  |

Exterior ParkingGarage Basement
Aluminum One Car Crawl Space