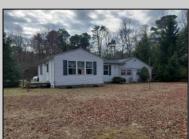

## COMMENTS

Home located on lots of land!!! Particularly, great for anyone who loves to hunt. Present owner totally gutted original structure and hand crafted cabinets in the kitchen. Garage was set up as a woodworker\'s area. Lots of space to expand living quarters if desired. Home is being sold as-is and easy to show. Solar panel field in side yard. New roof and heater.

PROPERTY DETAILS

| 180 m. 1 | S* |    |  |
|----------|----|----|--|
|          | Y  |    |  |
| 1        |    |    |  |
| 1        |    | ı, |  |
|          |    |    |  |

Exterior ParkingGarage Basement
Aluminum One Car Crawl Space