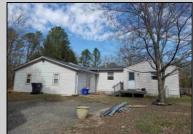

## COMMENTS

Home located on lots of land!!! Particularly, great for anyone who loves to hunt. Present owner totally gutted original structure and hand crafted cabinets in the kitchen. Garage was set up as a woodworker\'s area. Lots of space to expand living quarters if desired. Home is being sold as-is and easy to show. Solar panel field in side yard. New roof and heater.

PROPERTY DETAILS

| 180 m. 1 | S* |    |  |
|----------|----|----|--|
|          | Y  |    |  |
| 1        |    |    |  |
| 1        |    | ı, |  |
|          |    |    |  |

Exterior ParkingGarage Basement
Aluminum One Car Crawl Space