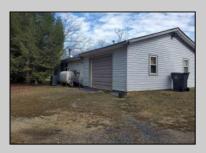

## **COMMENTS**

Home located on lots of land!!! Particularly, great for anyone who loves to hunt. Present owner totally gutted original structure and hand crafted cabinets in the kitchen. Garage was set up as a woodworker\'s area. Lots of space to expand living quarters if desired. Home is being sold as-is and easy to show. Solar panel field in side yard. New roof and heater.

PROPERTY DETAILS

Basement

Crawl Space

| HotWater | Water | Sewer  |
|----------|-------|--------|
| Flectric | Well  | Septic |

One Car

ParkingGarage

Exterior

Aluminum