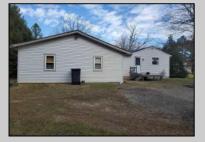

## **COMMENTS**

Home located on lots of land!!! Particularly, great for anyone who loves to hunt. Present owner totally gutted original structure and hand crafted cabinets in the kitchen. Garage was set up as a woodworker\'s area. Lots of space to expand living quarters if desired. Home is being sold as-is and easy to show. Solar panel field in side yard. New roof and heater.

PROPERTY DETAILS

Basement

Crawl Space

| HotWater | Water | Sewer  |
|----------|-------|--------|
| Flectric | Well  | Septic |

One Car

ParkingGarage

Exterior

Aluminum