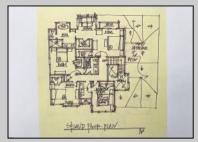

## **COMMENTS**

BRAND NEW CUSTOM CONSTRUCTED 3,400 SQ.FT FAMILY 2-story in Heart of Linwood. Centrally located on bike path w/oversized lot suitable for pool & much more. Only steps to Ballpark and straight shot to all 3 Linwood Award winning public schools. 5 bdrm, 4.5 bath, 9 ft. basement, 2-car garage and an elegant flowing floorplan make this among finest new construction ever offered in Linwood. Includes 3 private ensuite bedrooms (ONE ON FIRST FLOOR!). Large rear covered porch flowing from multiple room access, and balcony off MBR Suite Both enjoy cheerful SouthWest exposure!! Design, finishes, amenities and quality of materials and construction make this a value difficult to duplicate...and a location that suits its historically refined architecture!

**PROPERTY DETAILS** Exterior OutsideFeatures ParkingGarage Curbs Attached Garage Vinyl Deck Two Car Porch

Sidewalks Sprinkler System

OtherRooms Breakfast Nook Dining Room Eat In Kitchen Great Room In-Law Quarters Laundry/Utility Room Pantry Primary BR on 1st floor Storage Attic