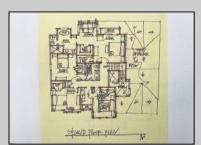

## **COMMENTS**

BRAND NEW CUSTOM CONSTRUCTED 3,400 SQ.FT FAMILY 2-story in Heart of Linwood. Centrally located on bike path w/oversized lot suitable for pool & much more. Only steps to Ballpark and straight shot to all 3 Linwood Award winning public schools. 5 bdrm, 4.5 bath, 9 ft. basement, 2-car garage and an elegant flowing floorplan make this among finest new construction ever offered in Linwood. Includes 3 private ensuite bedrooms (ONE ON FIRST FLOOR!). Large rear covered porch flowing from multiple room access, and balcony off MBR Suite Both enjoy cheerful SouthWest exposure!! Design, finishes, amenities and quality of materials and construction make this a value difficult to duplicate...and a location that suits its historically refined architecture!

**PROPERTY DETAILS** 

Exterior OutsideFeatures ParkingGarage Curbs Attached Garage Vinyl Deck Two Car

> Porch Sidewalks Sprinkler System

OtherRooms Breakfast Nook Dining Room Eat In Kitchen Great Room In-Law Quarters Laundry/Utility Room Pantry

Primary BR on 1st floor Storage Attic

Ask for Bader - Collins Associates Appliances included Inc Basement Distriction of the Control of the Co

MidEomaileto: bca@bergerrealty.com Refrie的: 姚ww.BADERCOLLINS.com