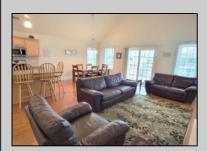

## **COMMENTS**

Step inside to 3331 Asbury Avenue! This like-new condo has it all! 2nd Floor, private entrance, front, back and roof top decks with ocean views! This unit has an enclosed garage and is booked with summer rentals! (\$40,000 plus of income) This 3 bedroom 2 bathroom condo has central air, gas heat, boasting hardwood floors and conveniently located 1 block to the beach while being close to the 34th street playground, restaurants, tennis courts, grocery stores and more!

| <b>PROPERTY</b> | <b>DETAILS</b> |
|-----------------|----------------|
|                 |                |

| TROI ERTI DETAILO                |                 |                      |                       |  |
|----------------------------------|-----------------|----------------------|-----------------------|--|
| Exterior                         | ParkingGarage   | OtherRooms           | InteriorFeatures      |  |
| Vinyl Attached Garage<br>One Car | Attached Garage | Dining Area          | Foyer                 |  |
|                                  | One Car         | Eat In Kitchen       | Hardwood Floors       |  |
|                                  |                 | Laundry/Utility Room | Kitchen Center Island |  |
|                                  | Storage Attic   | Master Bath          |                       |  |
|                                  |                 |                      | Pets Allowed          |  |