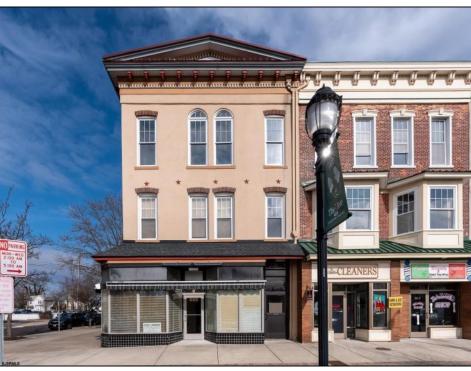

## **COMMENTS**

Located in the downtown business district conveniently located on the corner with updated facade and full glass windows. Professional office space on 1st floor, includes reception area, conference room, primary office, 2nd office and storage room, plus two more units currently rented. Upstairs is another unit. Center City free parking on Landis Ave and Sixth St and Elmer St. Located in the Urban Enterprise/Landis Ave Main St District.

| $PR \cap$ | PFRT | 'V DE | TAILS |
|-----------|------|-------|-------|

| Exterior | Heating     | Cooling  | HotWater |
|----------|-------------|----------|----------|
| Brick    | Gas-Natural | Central  | Electric |
| Stucco   | Radiator    | Flectric |          |