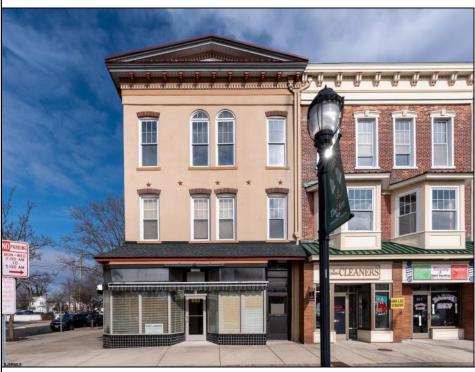

## **COMMENTS**

Located in the downtown business district conveniently located on the corner with updated facade and full glass windows. Professional office space on 1st floor, includes reception area, conference room, primary office, 2nd office and storage room, plus two more units currently rented. Upstairs is another unit. Center City free parking on Landis Ave and Sixth St and Elmer St. Located in the Urban Enterprise/Landis Ave Main St District.

## **PROPERTY DETAILS**

| Exterior | Heating     | Cooling  | HotWater |
|----------|-------------|----------|----------|
| Brick    | Gas-Natural | Central  | Electric |
| Stucco   | Radiator    | Flectric |          |