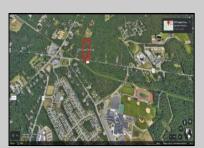

## **COMMENTS**

Approximately 8.9 acres of wooden land on English Creek Ave close to the corner of Ocean Heights Ave. Zoned NB Commercial. Close proximity to many business and residential areas. 400\text{\text{00}\text{\text{to}}} for foad frontage. Great location for many business opportunities. 2 parcels spanning from English Creek Ave back to Virginia Ave.