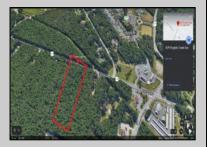

## **COMMENTS**

Approximately 8.9 acres of wooden land on English Creek Ave close to the corner of Ocean Heights Ave. Zoned NB Commercial. Close proximity to many business and residential areas. 400\text{\text{00}\text{\text{to}}} for foad frontage. Great location for many business opportunities. 2 parcels spanning from English Creek Ave back to Virginia Ave.