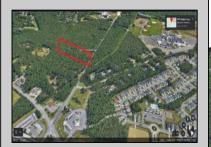

## **COMMENTS**

Approximately 8.9 acres of wooden land on English Creek Ave close to the corner of Ocean Heights Ave. Zoned NB Commercial. Close proximity to many business and residential areas. 400\text{\text{00}\text{\text{to}}} for foad frontage. Great location for many business opportunities. 2 parcels spanning from English Creek Ave back to Virginia Ave.