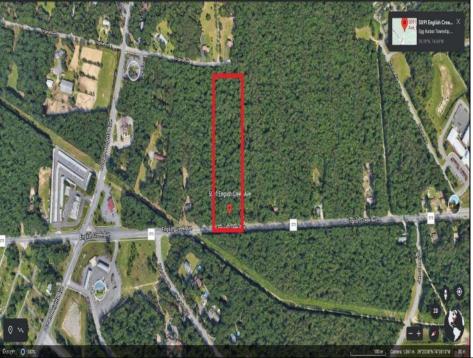

## **COMMENTS**

Approximately 8.9 acres of wooden land on English Creek Ave close to the corner of Ocean Heights Ave. Zoned NB Commercial. Close proximity to many business and residential areas. 400\text{\text{00}\text{\text{to}}} for foad frontage. Great location for many business opportunities. 2 parcels spanning from English Creek Ave back to Virginia Ave.