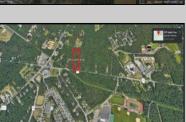

## **COMMENTS**

Approximately 8.9 acres of wooden land on English Creek Ave close to the corner of Ocean Heights Ave. Zoned NB Commercial. Close proximity to many business and residential areas. 400\text{\text{00}\text{\text{to}}} for foad frontage. Great location for many business opportunities. 2 parcels spanning from English Creek Ave back to Virginia Ave.