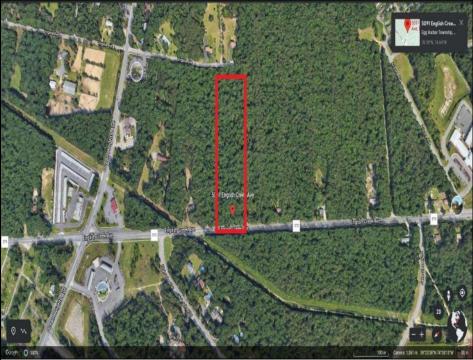

Berger Realty, Inc. 3160 Asbury Avenue Ocean City, NJ 08226 1-877-237-4371 / 609-399-0076 ☑ info@bergerrealty.com

5091-5093 English Creek Avenue Egg Harbor Township, NJ 08234

## **COMMENTS**

Approximately 8.9 acres of wooden land on English Creek Ave close to the corner of Ocean Heights Ave. Zoned NB Commercial. Close proximity to many business and residential areas. 400\text{\text{00}\text{\text{to}}} for foad frontage. Great location for many business opportunities. 2 parcels spanning from English Creek Ave back to Virginia Ave.