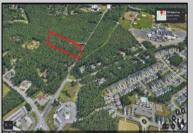

## **COMMENTS**

Approximately 8.9 acres of wooden land on English Creek Ave close to the corner of Ocean Heights Ave. Zoned NB Commercial. Close proximity to many business and residential areas. 400\text{\text{00}\text{\text{to}}} for foad frontage. Great location for many business opportunities. 2 parcels spanning from English Creek Ave back to Virginia Ave.