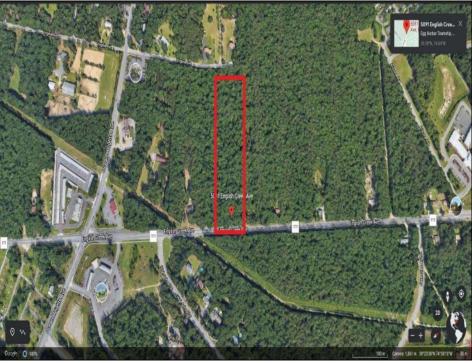

## COMMENTS

Approximately 8.9 acres of wooden land on English Creek Ave close to the corner of Ocean Heights Ave. Zoned NB Commercial. Close proximity to many business and residential areas. 400\' of road frontage. Great location for many business opportunities. 2 parcels spanning from English Creek Ave back to Virginia Ave.